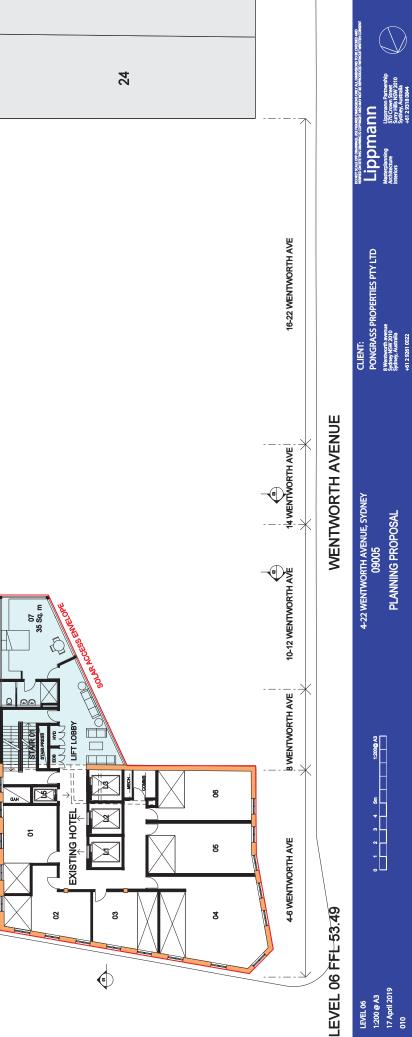

WEMYSS LANE

DATE: 17 April 2019 DRAWING: 010 SCALE: TTTLE

**SECTION 2** 

DATE: 17 April 2019 DRAWING: 022 1:200 @ A3 TITLE: SCALE:

| 62 |           |  |
|----|-----------|--|
| S  | -         |  |
| •  |           |  |
| 8  |           |  |
|    |           |  |
|    |           |  |
|    |           |  |
|    | H         |  |
|    | $\square$ |  |
| _  | -         |  |
|    |           |  |
| 5  |           |  |
| -  |           |  |
|    |           |  |
|    |           |  |
|    |           |  |
| -  | _         |  |
| ₽, | _         |  |
|    |           |  |
|    |           |  |
|    |           |  |
|    |           |  |
|    |           |  |
| 6  | =         |  |
|    |           |  |
|    | -         |  |
|    |           |  |
|    |           |  |
| ~  |           |  |
| •  |           |  |
|    |           |  |
|    |           |  |
|    |           |  |
|    |           |  |