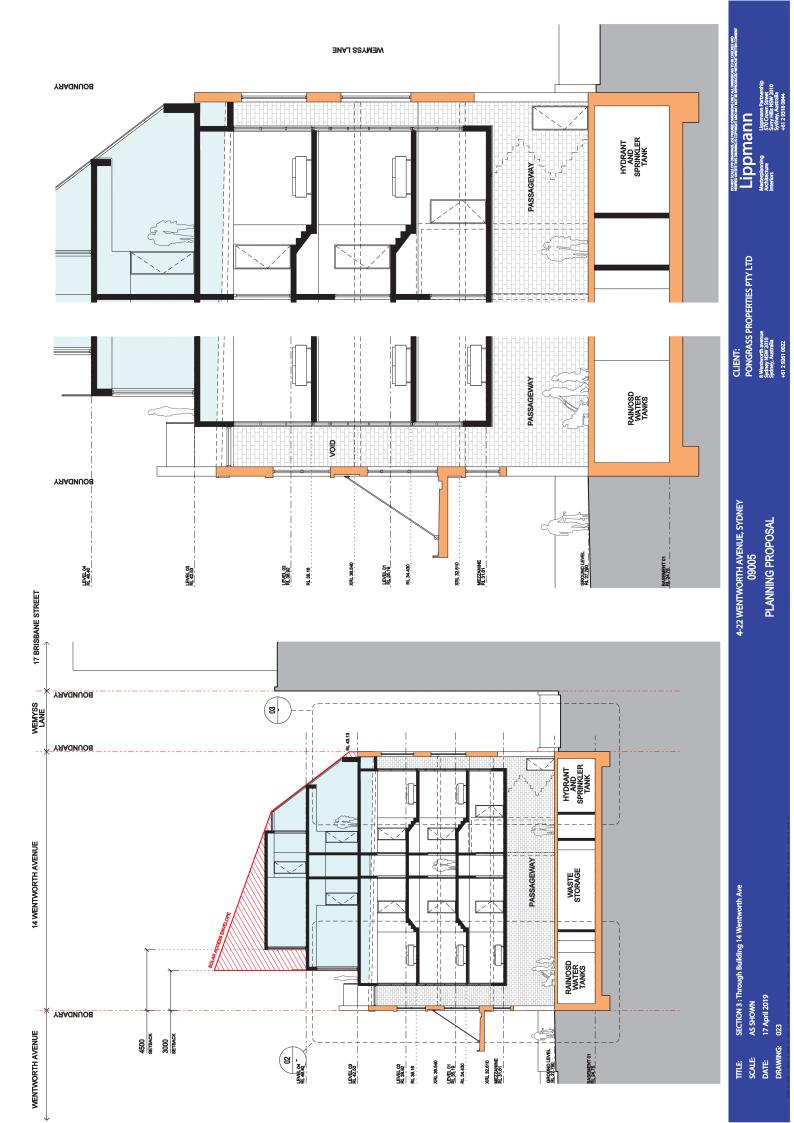

## **Attachment A3**

Planning Proposal: Proponent's Indicative Plans





**BRISBANE STREET** 

5













570 Crown Street Surry Hills NSW 20 Sydney, Australia +61 2 9318 0844

**PLANNING PROPOSAL** 

date: Drawing: SCALE: TITLE

WEMYSS LANE









DATE: 17 April 2019 DRAWING: 010 SCALE: TTTLE

























**SECTION 2** 

DATE: 17 April 2019 DRAWING: 022 1:200 @ A3 TITLE: SCALE:







| 62 |           |  |
|----|-----------|--|
| S  | -         |  |
| •  |           |  |
| 8  |           |  |
|    |           |  |
|    |           |  |
|    |           |  |
|    | H         |  |
|    | $\square$ |  |
| _  | -         |  |
|    |           |  |
| 5  |           |  |
| -  |           |  |
|    |           |  |
|    |           |  |
|    |           |  |
| -  | _         |  |
| ₽, | _         |  |
|    |           |  |
|    |           |  |
|    |           |  |
|    |           |  |
|    |           |  |
| 6  | =         |  |
|    |           |  |
|    | -         |  |
|    |           |  |
|    |           |  |
| ~  |           |  |
| •  |           |  |
|    |           |  |
|    |           |  |
|    |           |  |
|    |           |  |

SOUTH ELEVATION