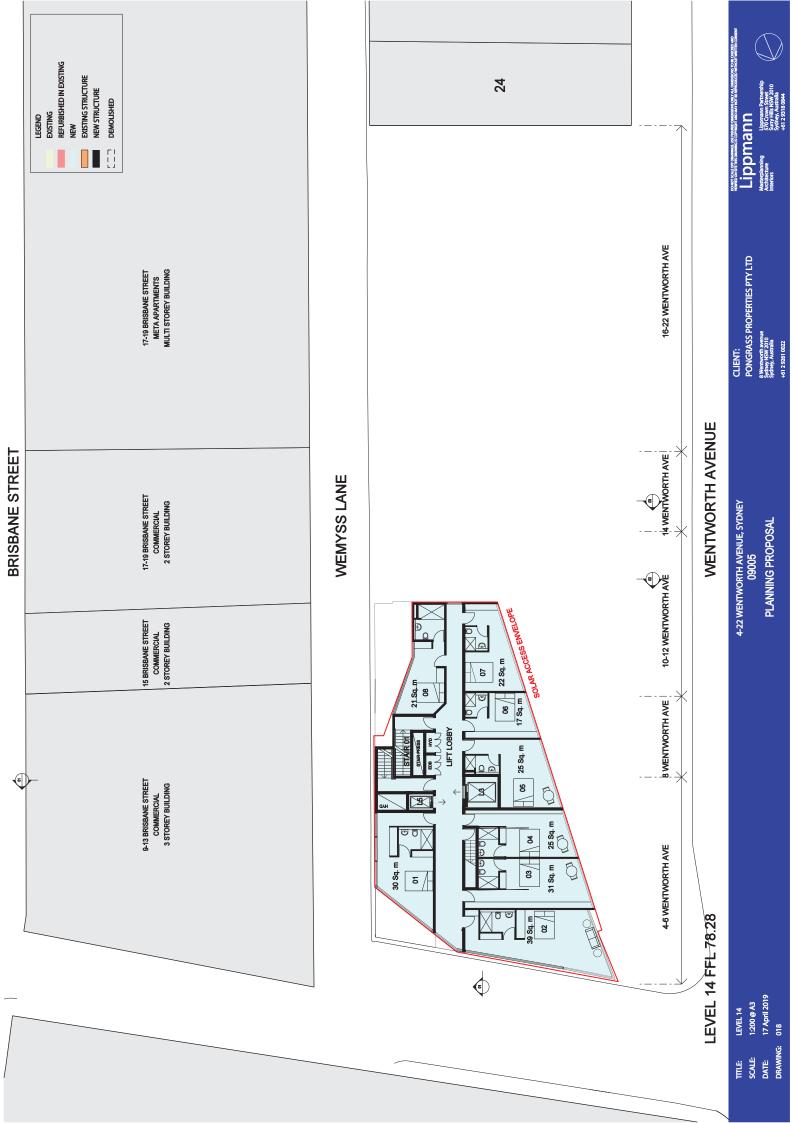

## **Attachment A3**

Planning Proposal: Proponent's Indicative Plans

**BRISBANE STREET** 

5

570 Crown Street Surry Hills NSW 20 Sydney, Australia +61 2 9318 0844

**PLANNING PROPOSAL** 

date: Drawing: SCALE: TITLE