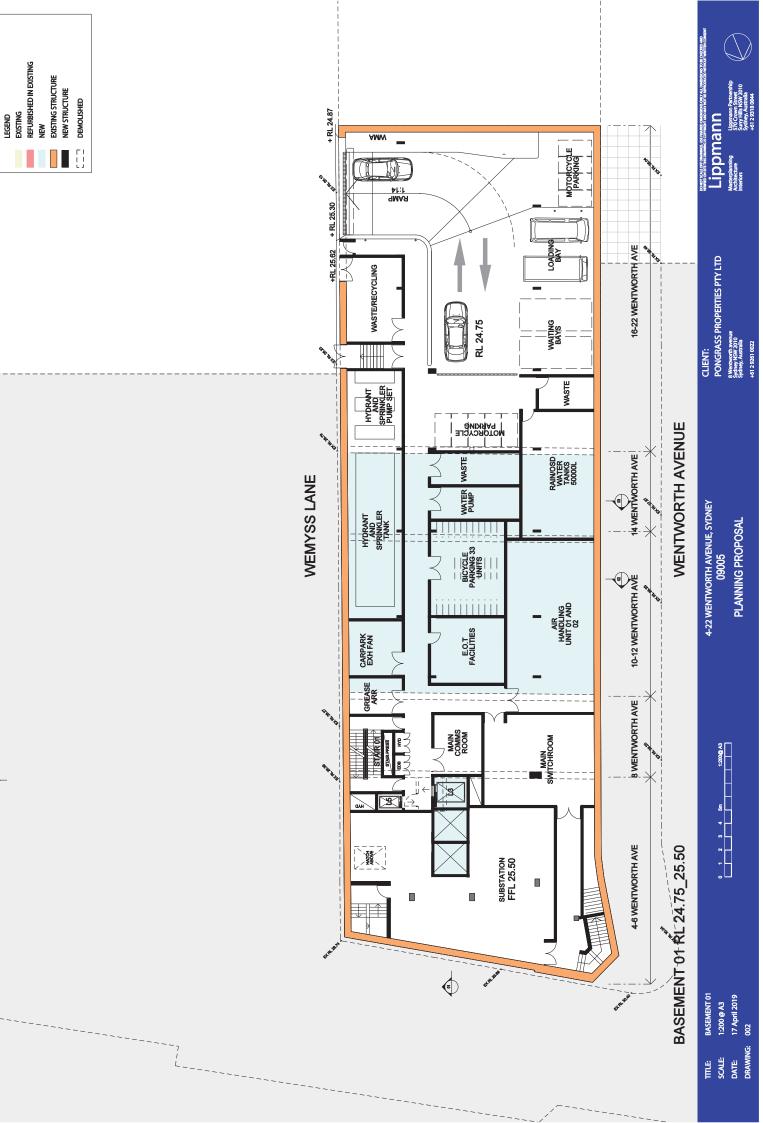

WEMYSS LANE

DATE: 17 April 2019 DRAWING: 010 SCALE: TTTLE

**SECTION 2** 

DATE: 17 April 2019 DRAWING: 022 1:200 @ A3 TITLE: SCALE:

| 62 |           |  |
|----|-----------|--|
| S  | -         |  |
| •  |           |  |
| 8  |           |  |
|    |           |  |
|    |           |  |
|    |           |  |
|    | H         |  |
|    | $\square$ |  |
| _  | -         |  |
|    |           |  |
| 5  |           |  |
| -  |           |  |
|    |           |  |
|    |           |  |
|    |           |  |
| -  | _         |  |
| ₽, | _         |  |
|    |           |  |
|    |           |  |
|    |           |  |
|    |           |  |
|    |           |  |
| 6  | =         |  |
|    |           |  |
|    | -         |  |
|    |           |  |
|    |           |  |
| ~  |           |  |
| •  |           |  |
|    |           |  |
|    |           |  |
|    |           |  |
|    |           |  |