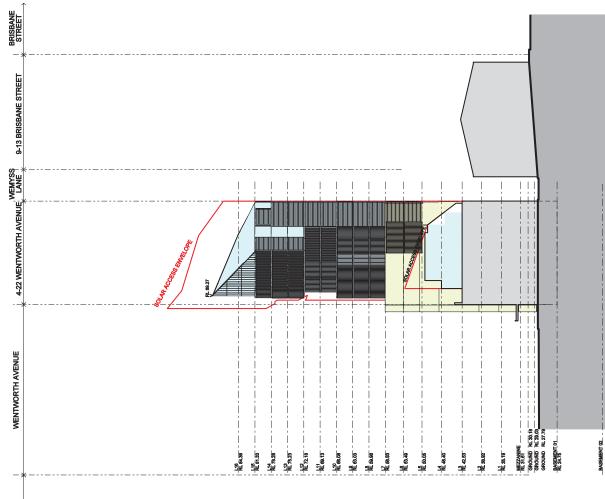

WEMYSS LANE

DATE: 17 April 2019 DRAWING: 010 SCALE: TTTLE

**SECTION 2** 

DATE: 17 April 2019 DRAWING: 022 1:200 @ A3 TITLE: SCALE:

| 62 |           |  |
|----|-----------|--|
| S  | -         |  |
| •  |           |  |
| 8  |           |  |
|    |           |  |
|    |           |  |
|    |           |  |
|    | H         |  |
|    | $\square$ |  |
| _  | -         |  |
|    |           |  |
| 5  |           |  |
| -  |           |  |
|    |           |  |
|    |           |  |
|    |           |  |
| -  | _         |  |
| ₽, | _         |  |
|    |           |  |
|    |           |  |
|    |           |  |
|    |           |  |
|    |           |  |
| 6  | =         |  |
|    |           |  |
|    | -         |  |
|    |           |  |
|    |           |  |
| ~  |           |  |
| •  |           |  |
|    |           |  |
|    |           |  |
|    |           |  |
|    |           |  |