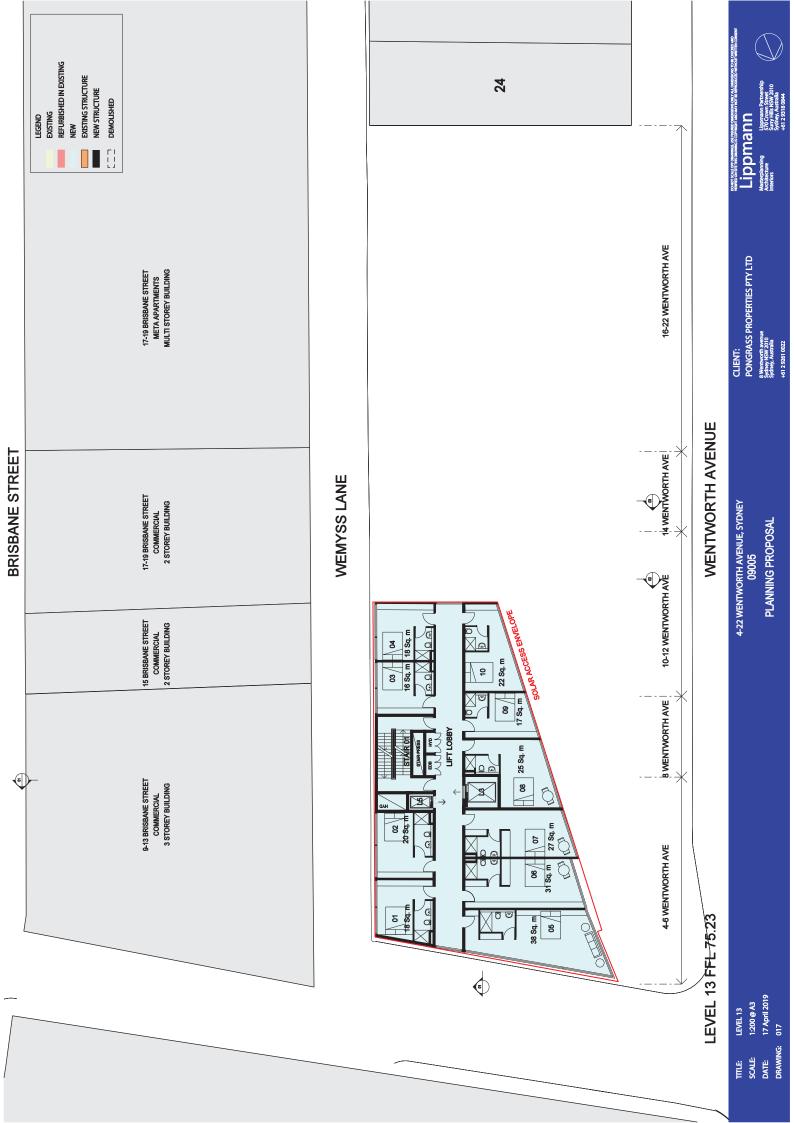

## **Attachment A3**

Planning Proposal: Proponent's Indicative Plans

**BRISBANE STREET** 

5

570 Crown Street Surry Hills NSW 20 Sydney, Australia +61 2 9318 0844

**PLANNING PROPOSAL** 

date: Drawing: SCALE: TITLE