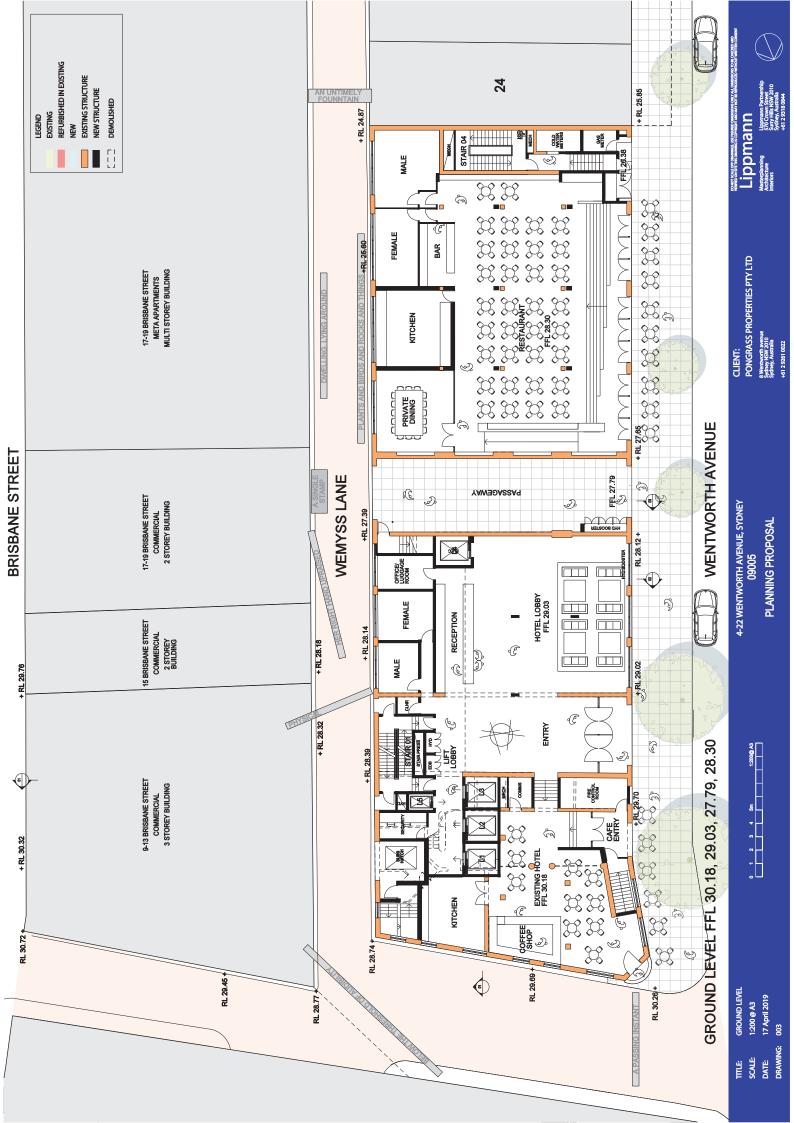

SOUTH ELEVATION

NORTH ELEVATION 17 April 2019 028 1:500 @ A3 date: Drawing: TITLE: SCALE:

4-22 WENTWORTH AVENUE, SYDNEY 09005

**PLANNING PROPOSAL** 

0 5 10 15m 1:500@13

8 Wentworth avenue Sydney NSW 2010 Sydney, Australia +61 2 9261 0022