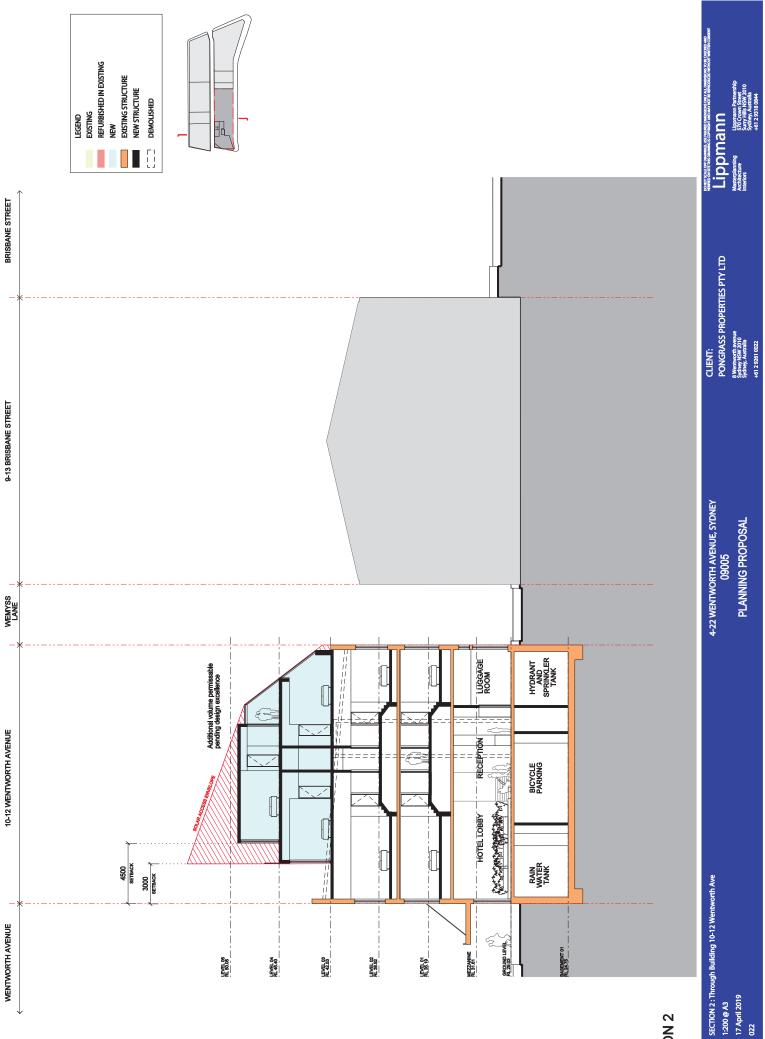

WEMYSS LANE

DATE: 17 April 2019 DRAWING: 010 SCALE: TTTLE

**SECTION 2** 

DATE: 17 April 2019 DRAWING: 022 1:200 @ A3 TITLE: SCALE:

| 62 |           |  |
|----|-----------|--|
| S  | -         |  |
| •  |           |  |
| 8  |           |  |
|    |           |  |
|    |           |  |
|    |           |  |
|    | H         |  |
|    | $\square$ |  |
| _  | -         |  |
|    |           |  |
| 5  |           |  |
| -  |           |  |
|    |           |  |
|    |           |  |
|    |           |  |
| -  | _         |  |
| ₽, | _         |  |
|    |           |  |
|    |           |  |
|    |           |  |
|    |           |  |
|    |           |  |
| 6  | =         |  |
|    |           |  |
|    | -         |  |
|    |           |  |
|    |           |  |
| ~  |           |  |
| •  |           |  |
|    |           |  |
|    |           |  |
|    |           |  |
|    |           |  |