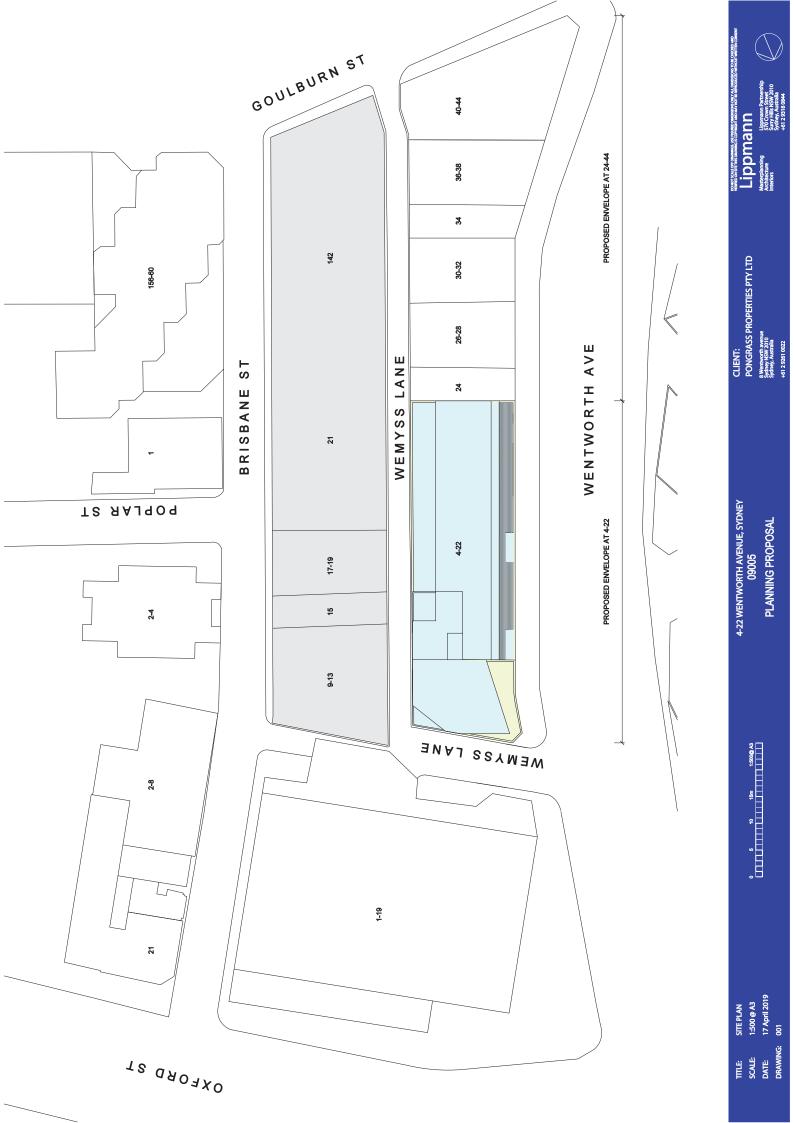

## **Attachment A3**

Planning Proposal: Proponent's Indicative Plans

**BRISBANE STREET** 

5

570 Crown Street Surry Hills NSW 20 Sydney, Australia +61 2 9318 0844

**PLANNING PROPOSAL** 

date: Drawing: SCALE: TITLE