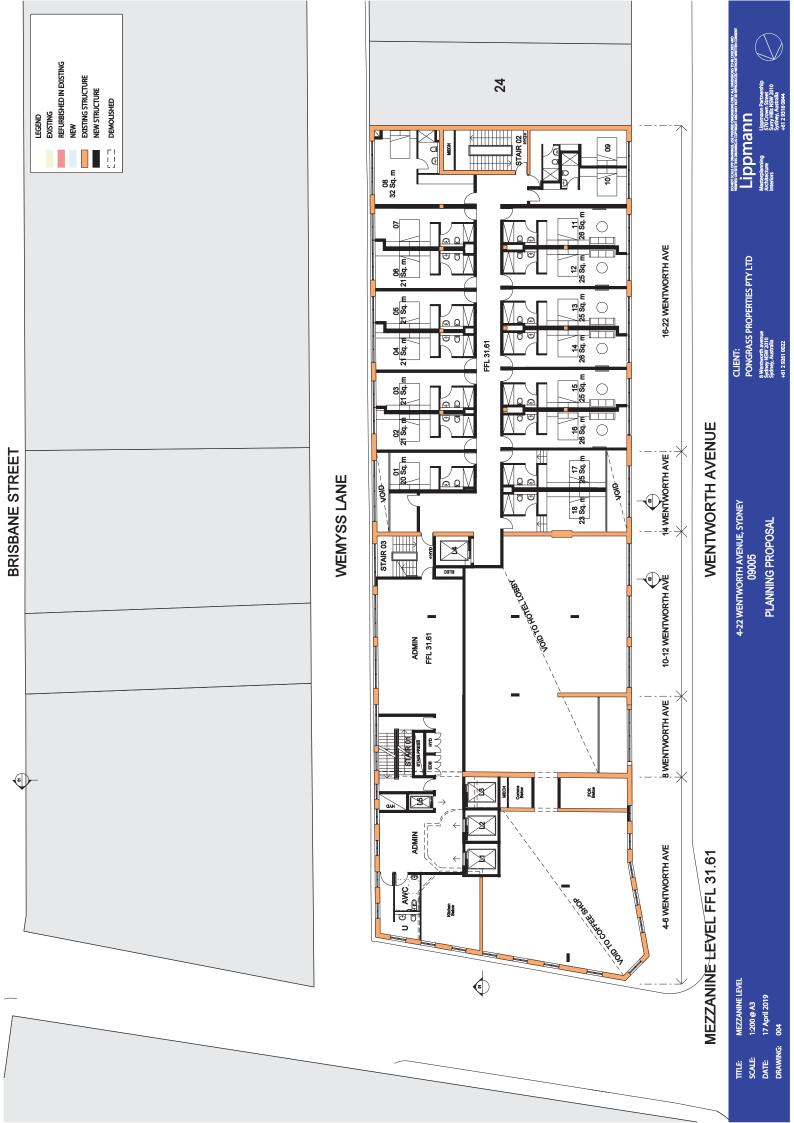

## **Attachment A3**

Planning Proposal: Proponent's Indicative Plans





**BRISBANE STREET** 

5













570 Crown Street Surry Hills NSW 20 Sydney, Australia +61 2 9318 0844

**PLANNING PROPOSAL** 

date: Drawing: SCALE: TITLE

WEMYSS LANE









DATE: 17 April 2019 DRAWING: 010 SCALE: TTTLE

























**SECTION 2** 

DATE: 17 April 2019 DRAWING: 022 1:200 @ A3 TITLE: SCALE:







| 62 |           |  |
|----|-----------|--|
| S  | -         |  |
| •  |           |  |
| 8  |           |  |
|    |           |  |
|    |           |  |
|    |           |  |
|    | H         |  |
|    | $\square$ |  |
| _  | -         |  |
|    |           |  |
| 5  |           |  |
| -  |           |  |
|    |           |  |
|    |           |  |
|    |           |  |
| -  | _         |  |
| ₽, | _         |  |
|    |           |  |
|    |           |  |
|    |           |  |
|    |