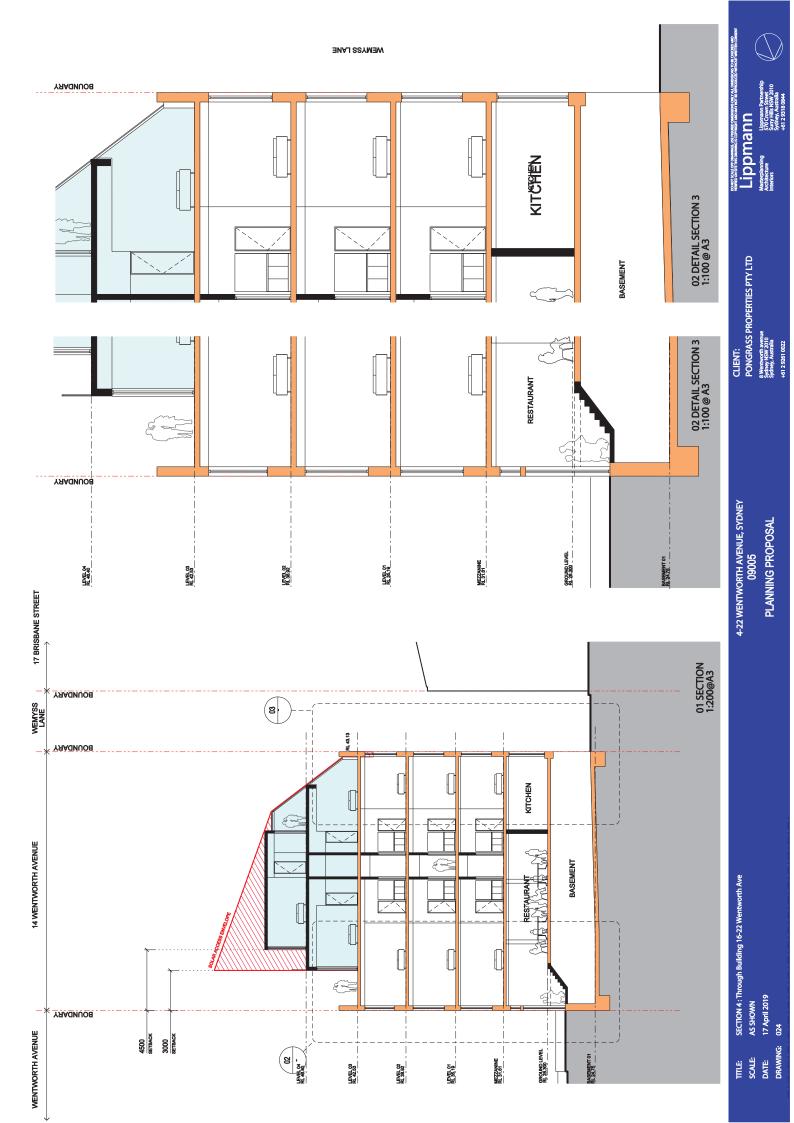

WEMYSS LANE

DATE: 17 April 2019 DRAWING: 010 SCALE: TTTLE

**SECTION 2** 

DATE: 17 April 2019 DRAWING: 022 1:200 @ A3 TITLE: SCALE:

| 62 |           |  |
|----|-----------|--|
| S  | -         |  |
| •  |           |  |
| 8  |           |  |
|    |           |  |
|    |           |  |
|    |           |  |
|    | H         |  |
|    | $\square$ |  |
| _  | -         |  |
|    |           |  |
| 5  |           |  |
| -  |           |  |
|    |           |  |
|    |           |  |
|    |           |  |
| -  | _         |  |
| ₽, | _         |  |
|    |           |  |
|    |           |  |
|    |           |  |
|    |           |  |
|    |           |  |
| 6  | =         |  |
|    |           |  |
|    | -         |  |
|    |           |  |
|    |           |  |
| ~  |           |  |
| •  |           |  |
|    |           |  |
|    |           |  |
|    |           |  |
|    |           |  |