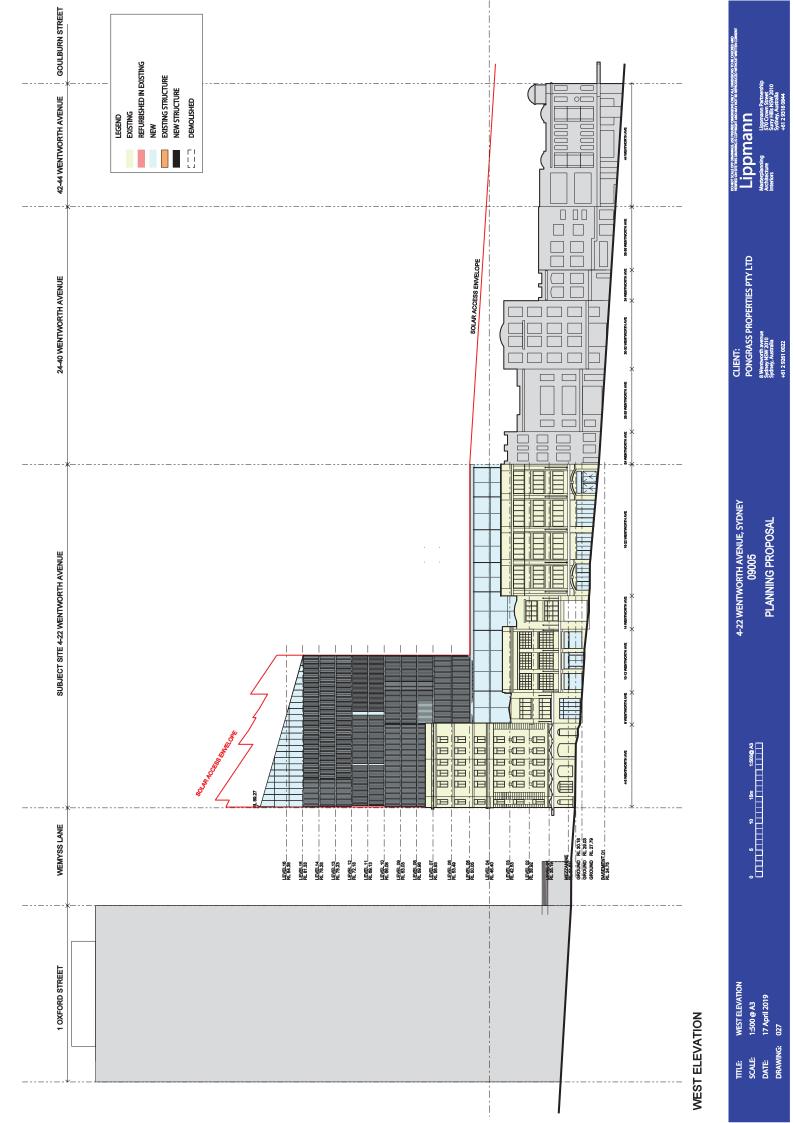

SOUTH ELEVATION

NORTH ELEVATION 17 April 2019 028 1:500 @ A3 date: Drawing: TITLE: SCALE:

4-22 WENTWORTH AVENUE, SYDNEY 09005

**PLANNING PROPOSAL** 

0 5 10 15m 1:500@13

8 Wentworth avenue Sydney NSW 2010 Sydney, Australia +61 2 9261 0022

CLIENT: PONGRASS PROPERTIES PTY LTD

Lippmann Partners 570 Crown Street Surry Hills NSW 201 Sydney, Australia +61 2 9318 0844