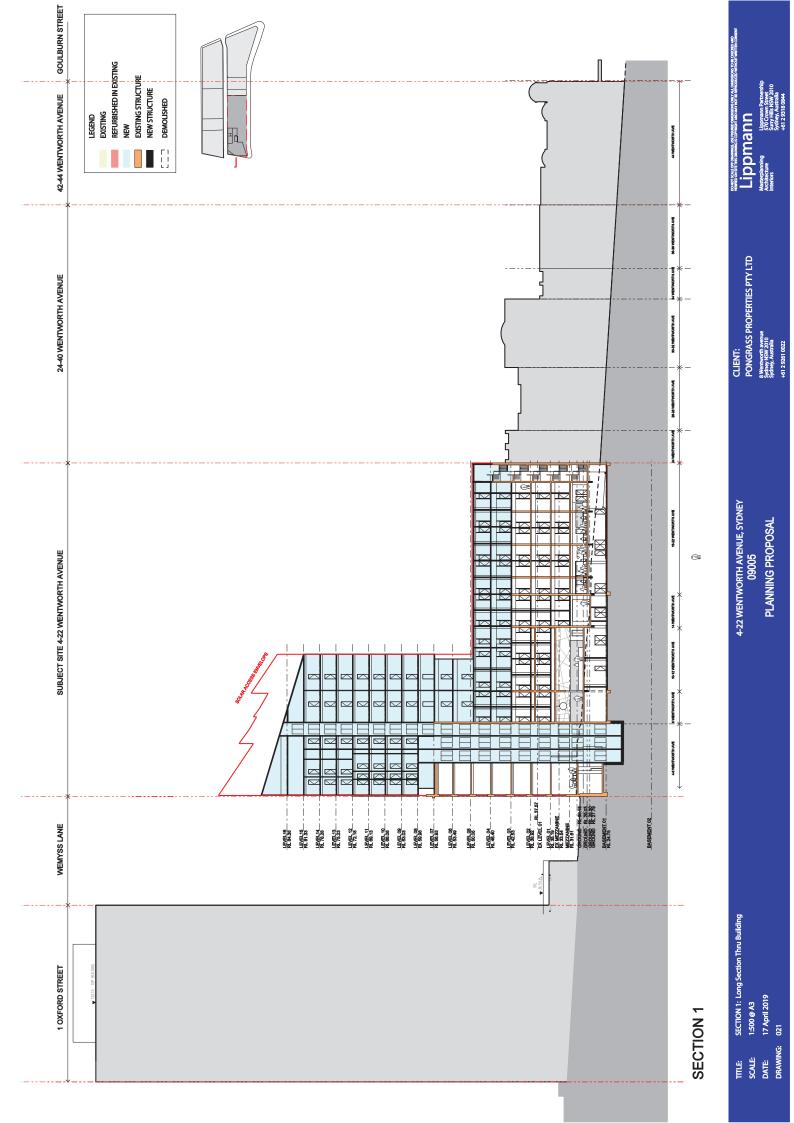

WEMYSS LANE

DATE: 17 April 2019 DRAWING: 010 SCALE: TTTLE

**SECTION 2** 

DATE: 17 April 2019 DRAWING: 022 1:200 @ A3 TITLE: SCALE:

| 62 |           |  |
|----|-----------|--|
| S  | -         |  |
| •  |           |  |
| 8  |           |  |
|    |           |  |
|    |           |  |
|    |           |  |
|    | H         |  |
|    | $\square$ |  |
| _  | -         |  |
|    |           |  |
| 5  |           |  |
| -  |           |  |
|    |           |  |
|    |           |  |
|    |           |  |
| -  | _         |  |
| ₽, | _         |  |
|    |           |  |
|    |           |  |
|    |           |  |
|    |           |  |
|    |           |  |
| 6  | =         |  |
|    |           |  |
|    | -         |  |
|    |           |  |
|    |           |  |
| ~  |           |  |
| •  |           |  |
|    |           |  |
|    |           |  |
|    |           |  |
|    |           |  |